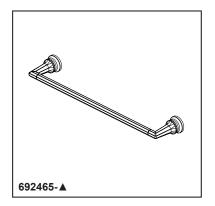

▲ Designate proper finish suffix

## BRIZO

## **ACCESSORIES**

- Beauclere<sup>™</sup> Bath Collection
- 24" Towel Bar

## **STANDARD SPECIFICATIONS:**

- Wood blocking is preferable behind all wall surfaces. If wood blocking is not available, try finding a wood stud to anchor at least one end of this accessory.
- Mounting hardware and mounting instructions included with product.
- Note: Plastic anchors, screws, toggle bolts, and mounting brackets are included with the mounting hardware.
- All metal construction

## **WARRANTY**

- Parts and Finish Lifetime limited warranty; or for commercial purchasers, 10 years for multi-family residential (apartments and condominiums) and 5 years for all other commercial uses, in each case from the date the product is received by the original p