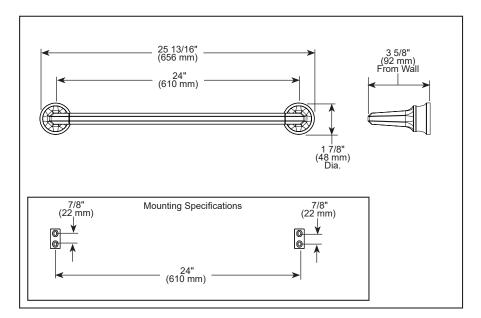

## **STANDARD SPECIFICATIONS:**

- Wood blocking is preferable behind all wall surfaces. If wood blocking is not available, try finding a wood stud to anchor at least one end of this accessory.
- Mounting hardware and mounting instructions included with product.
- Note: Plastic anchors, screws, toggle bolts, and mounting brackets are included with the mounting hardware.
- All metal construction